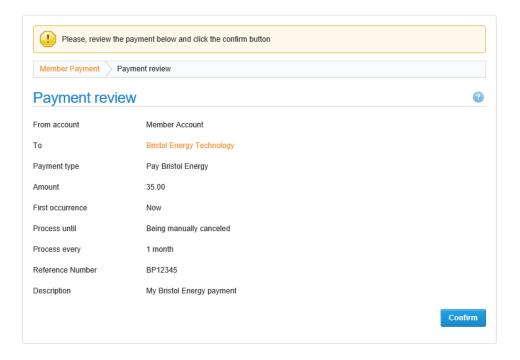

3. Click 'Submit', you will be shown the details of the payments you are setting up and asked to check them carefully.

| Please, review the pay | ment below and click the confirm button |
|------------------------|-----------------------------------------|
| Member Payment Payme   | ant review                              |
| Payment review         | Q                                       |
| From account           | Member Account                          |
| То                     | Bristol Energy Technology               |
| Payment type           | Pay Bristol Energy                      |
| Amount                 | 35.00                                   |
| First occurrence       | Now                                     |
| Process until          | Being manually canceled                 |
| Process every          | 1 month                                 |
| Reference Number       | 35                                      |
| Description            | My Bristol Energy payment               |
|                        | Confirm                                 |

4. If there is something you wish to change click 'Back'. If all the details are correct and you wish to proceed, click 'Submit'. You will be shown the confirmation screen shown below.

| 2 |
|---|
| 0 |
|   |
|   |
|   |
|   |
|   |
|   |
|   |
|   |
|   |
|   |
|   |